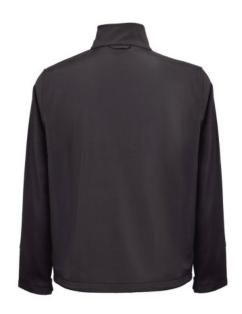

# THC EANES. SOFTSHELL JACKET

# **Specification**

96% polyester and 4% elastane (280 g/m²) softshell jacket with two layers and water resistant coating. Fleece lined jacket with 2 front pockets and diagonal chest pocket, both zippers with rubber pullers. Adjustable cuffs with velcro strap and drawstring at the bottom. Sizes: XS, S, M, L, XL, XXL