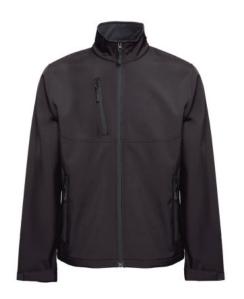

# THC EANES. SOFTSHELL JACKET

# **Specification**

96% polyester and 4% elastane (280 g/m²) softshell jacket with two layers and water resistant coating. Fleece lined jacket with 2 front pockets and diagonal chest pocket, both zippers with rubber pullers. Adjustable cuffs with velcro strap and drawstring at the bottom. Sizes: XS, S, M, L, XL, XXL